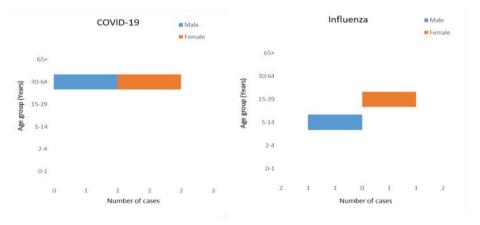

# Weekly COVID-19 Integrated Flu Surveillance Report for week 25 (Jun 17 — 23, 2024)

- A total of 53 ILI and SARI specimens were received and 3.8% (2) were influenza-positive and 3.8% (2) COVID-19 positive by Multiplex PCR (SC2). The Influenza and COVID-19 positivity decreased by 3.8% respectively compared to the previous week (Figure 1).
- The affected age group for Influenza was 5—14 years (50.0%) and 15—29 years (50.0%) (Figure 2). There was no ARI outbreak reported for the week (Table 1).
- Trashigang Hospital has not reported for SARI, and Tsirang Hospital has not reported for ILI. Rest all sentinel hospitals have reported for the week (Table 3 & Figure 5). ٠