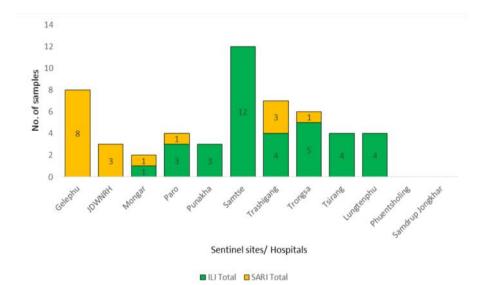

# Figure 3: Influenza subtype & SARS-CoV-2 positive percent by District

Table 2: Influenza subtypes and SARS-CoV-2 in Testing week 25, 2024

|                  | ILI     |       |     |       | SARI |       |       |
|------------------|---------|-------|-----|-------|------|-------|-------|
| Sentinel Sites/  |         | ILI   |     |       | SARI | Grand |       |
| Hospitals        | A/pdm09 | CoV-2 | Neg | Total | Neg  | Total | Total |
| Gelephu          |         |       |     |       | 8    | 8     | 8     |
| JDWNRH           |         |       |     |       | 3    | 3     | 3     |
| Mongar           |         |       | 1   | 1     | 1    | 1     | 2     |
| Paro             |         |       | 3   | 3     | 1    | 1     | 4     |
| Punakha          |         |       | 3   | 3     |      |       | 3     |
| Samtse           | 2       | 2     | 8   | 12    |      |       | 12    |
| Trashigang       |         |       | 4   | 4     | 3    | 3     | 7     |
| Trongsa          |         |       | 5   | 5     | 1    | 1     | 6     |
| Tsirang          |         |       | 4   | 4     |      |       | 4     |
| Lungtenphu       |         |       | 4   | 4     |      |       | 4     |
| Phuentsholing    |         |       |     |       |      |       |       |
| Samdrup Jongkhar |         |       |     |       |      |       |       |
| Grand Total      | 2       | 2     | 32  | 36    | 17   | 17    | 53    |

#### Figure 4: ILI and SARI Specimens status for Testing week 25, 2024

Figure 5: Weekly trend of ILI and SARI cases reported by Sentinel Hospitals