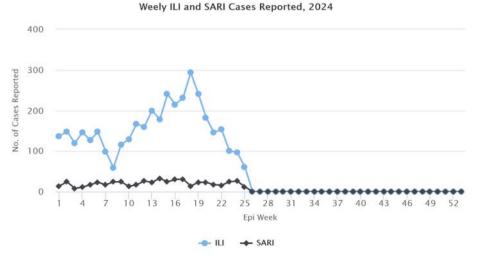

#### Figure 4: ILI and SARI Specimens status for Testing week 25, 2024

Figure 5: Weekly trend of ILI and SARI cases reported by Sentinel Hospitals