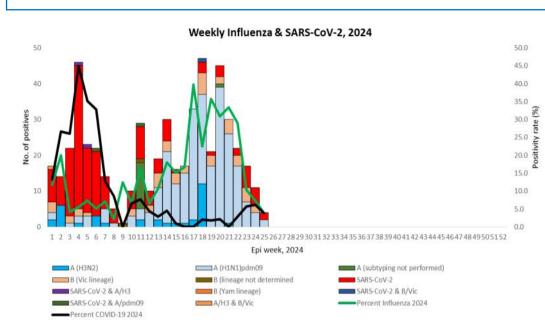

# Weekly COVID-19 Integrated Flu Surveillance Report for week 25 (Jun 17 — 23, 2024)

- A total of 53 ILI and SARI specimens were received and 3.8% (2) were influenza-positive and 3.8% (2) COVID-19 positive by Multiplex PCR (SC2). The Influenza and COVID-19 positivity decreased by 3.8% respectively compared to the previous week (Figure 1).
- The affected age group for Influenza was 5—14 years (50.0%) and 15—29 years (50.0%) (Figure 2). There was no ARI outbreak reported for the week (Table 1).
- Trashigang Hospital has not reported for SARI, and Tsirang Hospital has not reported for ILI. Rest all sentinel hospitals have reported for the week (Table 3 & Figure 5). ٠

### Figure 1: Weekly Influenza subtypes and SARS-CoV-2 through ILI and SARI Sentinel Surveillance

A COVID-19 Flu A/H3 Flu A/H1pdr Flu B/Vic Flu B/Ya Trashie 50 km 25

Table 1: Acute respiratory infection (ARI) outbreak in week 25