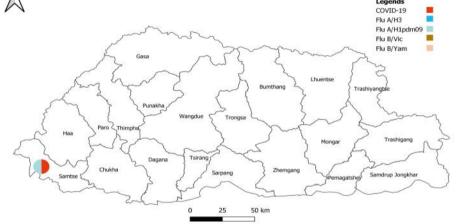

# Figure 3: Influenza subtype & SARS-CoV-2 positive percent by District

Table 2: Influenza subtypes and SARS-CoV-2 in Testing week 25, 2024

|                  | ILI     |       |     |       | SARI |       |       |
|------------------|---------|-------|-----|-------|------|-------|-------|
| Sentinel Sites/  |         | ILI   |     |       | SARI | Grand |       |
| Hospitals        | A/pdm09 | CoV-2 | Neg | Total | Neg  | Total | Total |
| Gelephu          |         |       |     |       | 8    | 8     | 8     |
| JDWNRH           |         |       |     |       | 3    | 3     | 3     |
| Mongar           |         |       | 1   | 1     | 1    | 1     | 2     |
| Paro             |         |       | 3   | 3     | 1    | 1     | 4     |
| Punakha          |         |       | 3   | 3     |      |       | 3     |
| Samtse           | 2       | 2     | 8   | 12    |      |       | 12    |
| Trashigang       |         |       | 4   | 4     | 3    | 3     | 7     |
| Trongsa          |         |       | 5   | 5     | 1    | 1     | 6     |
| Tsirang          |         |       | 4   | 4     |      |       | 4     |
| Lungtenphu       |         |       | 4   | 4     |      |       | 4     |
| Phuentsholing    |         |       |     |       |      |       |       |
| Samdrup Jongkhar |         |       |     |       |      |       |       |
| Grand Total      | 2       | 2     | 32  | 36    | 17   | 17    | 53    |