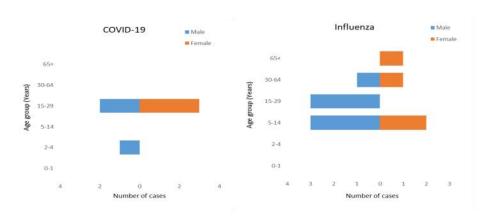

# Weekly COVID-19 Integrated Flu Surveillance Report for week 23 (Jun 3 — 9, 2024)

- A total of 106 ILI and SARI specimens including ARI outbreak samples were received and 10.4% (11) were influenza-positive and 5.7% (6) COVID-19 positive by Multiplex PCR (SC2). The Influenza positivity decreased by 18.6% and COVID-19 positivity increased by 2.8% compared to the previous week (Figure 1).
- The affected age group for Influenza was 5—14 years (45.5%) followed by 15—29 years (27.3%) (Figure 2). There was no ARI outbreak reported during the week (Table 1).
- All the III and SARI sentinel hospitals have reported for the week (Table 3 & Figure 5).

## Figure 2: Influenza & SARS-CoV-2 positives by age group and gender

Table 1: Acute respiratory infection (ARI) outbreak in week 23

- No ARI Outbreaks reported during the week.