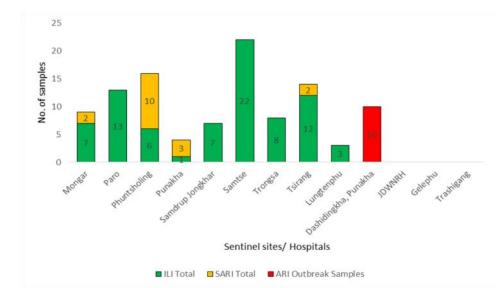

## Figure 2: Influenza & SARS-CoV-2 positives by age group and gender

Table 1: Acute respiratory infection (ARI) outbreak in week 23

- No ARI Outbreaks reported during the week.

### Table 2: Influenza subtypes and SARS-CoV-2 in Testing week 23, 2024

|                           | iu iu   |            |       |       |     |       | SARI    |     |       | ARI Outbreak |     |          |       |
|---------------------------|---------|------------|-------|-------|-----|-------|---------|-----|-------|--------------|-----|----------|-------|
|                           |         | B/Lineage  |       |       |     |       |         |     |       |              |     | ARI      |       |
|                           |         | Not        |       | SARS- |     | ILI   |         |     | SARI  |              |     | Outbreak | Grand |
| Sentinel sites/ hospitals | A/pdm09 | Determined | B/VIC | CoV-2 | Neg | Total | A/pdm09 | Neg | Total | A/pdm09      | Neg | Samples  | Total |
| Mongar                    | 1       |            |       | 2     | 4   | 7     | 1       | 1   | 2     |              |     |          | 9     |
| Paro                      |         | 1          | 3     |       | 9   | 13    |         |     |       |              |     |          | 13    |
| Phuntsholing              |         |            |       | 2     | 4   | 6     |         | 10  | 10    |              |     |          | 16    |
| Punakha                   | 1       |            |       |       |     | 1     |         | 3   | 3     |              |     |          | 4     |
| Samdrup Jongkhar          |         |            |       |       | 7   | 7     |         |     |       |              |     |          | 7     |
| Samtse                    |         |            |       | 1     | 21  | 22    |         |     |       |              |     |          | 22    |
| Trongsa                   | 3       |            |       |       | 5   | 8     |         |     |       |              |     |          | 8     |
| Tsirang                   |         |            |       | 1     | 11  | 12    |         | 2   | 2     |              |     |          | 14    |
| Lungtenphu                |         |            |       |       | 3   | 3     |         |     |       |              |     |          | 3     |
| Dashidingkha, Punakha     |         |            |       |       |     |       |         |     |       | 1            | 9   | 10       | 10    |
| JDWNRH                    |         |            |       |       |     |       |         |     |       |              |     |          |       |
| Gelephu                   |         |            |       |       |     |       |         |     |       |              |     |          |       |
| Trashigang                |         |            |       |       |     |       |         |     |       |              |     |          |       |
| Grand Total               | 5       | 1          | 3     | 6     | 61  | 76    | 1       | 16  | 17    | 1            | 9   | 10       | 106   |