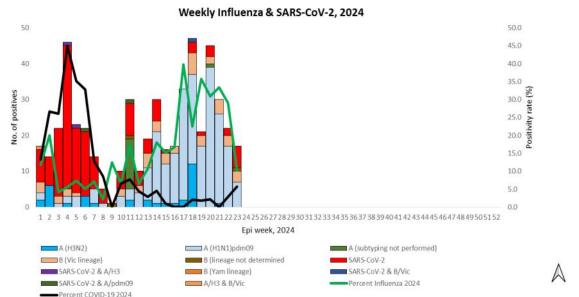

# Weekly COVID-19 Integrated Flu Surveillance Report for week 23 (Jun 3 — 9, 2024)

- A total of 106 ILI and SARI specimens including ARI outbreak samples were received and 10.4% (11) were influenza-positive and 5.7% (6) COVID-19 positive by Multiplex PCR (SC2). The Influenza positivity decreased by 18.6% and COVID-19 positivity increased by 2.8% compared to the previous week (Figure 1).
- The affected age group for Influenza was 5—14 years (45.5%) followed by 15—29 years (27.3%) (Figure 2). There was no ARI outbreak reported during the week (Table 1).
- All the III and SARI sentinel hospitals have reported for the week (Table 3 & Figure 5).

## Figure 1: Weekly Influenza subtypes and SARS-CoV-2 through ILI and SARI Sentinel Surveillance