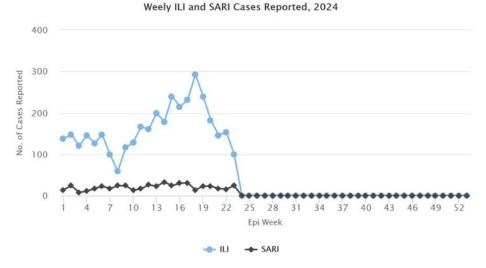

#### Figure 4: ILI and SARI Specimens status for Testing week 23, 2024

Figure 5: Weekly trend of ILI and SARI cases reported by Sentinel Hospitals