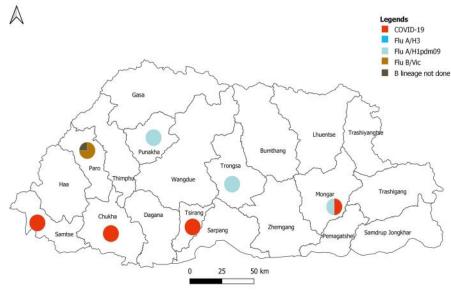

ed Flu Surveillance Report for week 23 (Jun 3 — 9, 2024)

- A total of 106 ILI and SARI specimens including ARI outbreak samples were received and 10.4% (11) were influenza-positive and 5.7% (6) COVID-19 positive by Multiplex PCR (SC2). The Influenza positivity decreased by 18.6% and COVID-19 positivity increased by 2.8% compared to the previous week (Figure 1).
- The affected age group for Influenza was 5—14 years (45.5%) followed by 15—29 years (27.3%) (Figure 2). There was no ARI outbreak reported during the week (Table 1).
- All the III and SARI sentinel hospitals have reported for the week (Table 3 & Figure 5).



## Figure 1: Weekly Influenza subtypes and SARS-CoV-2 through ILI and SARI Sentinel Surveillance



## Figure 2: Influenza & SARS-CoV-2 positives by age group and gender





Table 1: Acute respiratory infection (ARI) outbreak in week 23

- No ARI Outbreaks reported during the week.

## Figure 3: Influenza subtype & SARS-CoV-2 positive percent by District

### Table 2: Influenza subtypes and SARS-CoV-2 in Testing week 23, 2024

|                           | iu iu   |            |       |       |     |       | SARI    |     |       | ARI Outbreak |     |          |       |
|---------------------------|---------|------------|-------|-------|-----|-------|---------|-----|-------|--------------|-----|----------|-------|
|                           |         | B/Lineage  |       |       |     |       |         |     |       |              |     | ARI      |       |
|                           |         | Not        |       | SARS- |     | ILI   |         |     | S